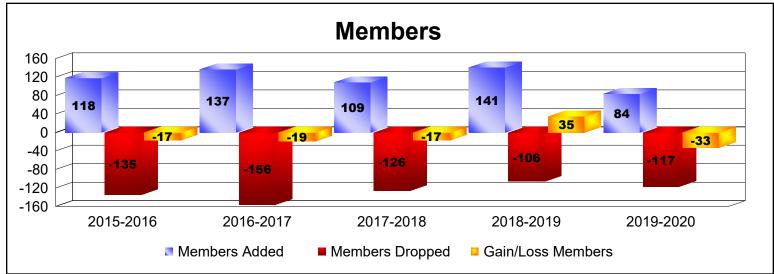

District 112 B

As of June 2020 Cumulative

| Year      | New<br>Clubs | Dropped<br>Clubs | Gain/<br>Loss<br>Clubs | New<br>Members | Charter<br>Members | Reinstate<br>Members | Transfer<br>Members | Total<br>Member<br>Added | Total<br>Members<br>Dropped | Gain/<br>Loss<br>Members |
|-----------|--------------|------------------|------------------------|----------------|--------------------|----------------------|---------------------|--------------------------|-----------------------------|--------------------------|
| 2015-2016 | 0            | 0                | 0                      | 108            | 0                  | 5                    | 5                   | 118                      | -135                        | -17                      |
| 2016-2017 | 0            | -3               | -3                     | 94             | 6                  | 2                    | 35                  | 137                      | -156                        | -19                      |
| 2017-2018 | 1            | -1               | 0                      | 75             | 21                 | 5                    | 8                   | 109                      | -126                        | -17                      |
| 2018-2019 | 1            | 0                | 1                      | 111            | 24                 | 4                    | 2                   | 141                      | -106                        | 35                       |
| 2019-2020 | 0            | -1               | -1                     | 79             | 0                  | 0                    | 5                   | 84                       | -117                        | -33                      |
| Average   | 0            | -1               | -1                     | 93             | 10                 | 3                    | 11                  | 118                      | -128                        | -10                      |