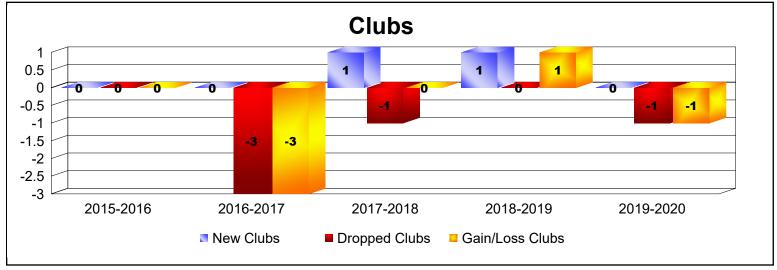

District 112 B

As of June 2020 Cumulative

| Year      | New<br>Clubs | Dropped<br>Clubs | Gain/<br>Loss<br>Clubs | New<br>Members | Charter<br>Members | Reinstate<br>Members | Transfer<br>Members | Total<br>Member<br>Added | Total<br>Members<br>Dropped | Gain/<br>Loss<br>Members |
|-----------|--------------|------------------|------------------------|----------------|--------------------|----------------------|---------------------|--------------------------|-----------------------------|--------------------------|
| 2015-2016 | 0            | 0                | 0                      | 108            | 0                  | 5                    | 5                   | 118                      | -135                        | -17                      |
| 2016-2017 | 0            | -3               | -3                     | 94             | 6                  | 2                    | 35                  | 137                      | -156                        | -19                      |
| 2017-2018 | 1            | -1               | 0                      | 75             | 21                 | 5                    | 8                   | 109                      | -126                        | -17                      |
| 2018-2019 | 1            | 0                | 1                      | 111            | 24                 | 4                    | 2                   | 141                      | -106                        | 35                       |
| 2019-2020 | 0            | -1               | -1                     | 79             | 0                  | 0                    | 5                   | 84                       | -117                        | -33                      |
| Average   | 0            | -1               | -1                     | 93             | 10                 | 3                    | 11                  | 118                      | -128                        | -10                      |